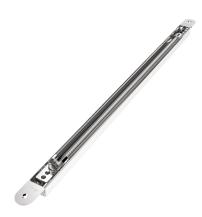

## **Short Description**

A slim power transfer leads cover with an 8,6 mm inner diameter. A cable transfer for flexible cable mounting between a wooden door and door frame.

## Description

A slim cable transfer for wooden doors.

Screws are included.

For assessments, see each variation below.

Byggvarubedömningen assesses the 5408R cable transfer. This means that the assessed product is examined on chemical content, life-cycle, and sustainable supply chains. In this way, we contribute to making it easier to build sustainably. Read more on Byggvarubedomningen.com.

5408R Door cable transfer

2024-12-02

| ltem no | Material | Surface<br>treatment | Ø internal<br>(mm) | Length<br>(mm) |
|---------|----------|----------------------|--------------------|----------------|
| 904637  | Steel    | Chrome<br>plated     | 8.6 mm             | 543 mm         |